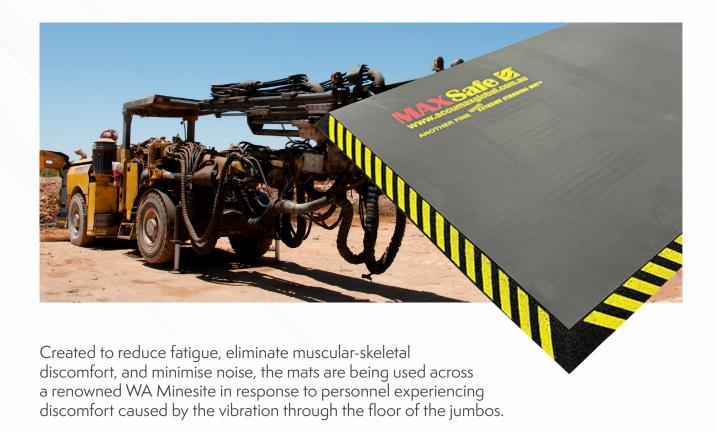

Exposure to vibration can have long-term effects on personnel including damage to circulation, joints, muscles and sensory nerves.

The specifically designed and crafted MaxSafe Anti-Vibration mats mean that your personnel can stay safe, avoiding time away from work or permanent disability from the effects of repetitive vibration.

//

An affordable, accessible, and more effective product than its counterparts, the anti-vibration mat can be designed to suit any heavy machinery deck.