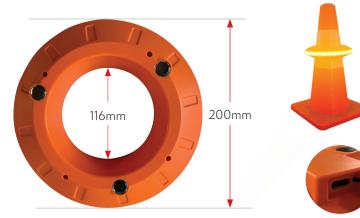

## Modes & Run Times

- Quick Flashing 3 times 26 Hours
- Quick Single Flash 40 Hours
- Slow Single Flash 28 Hours

C/w USB Charger Cable

| Product Code | Description                        | Colour | Charge Time | Run Time    | Weight | Size           |
|--------------|------------------------------------|--------|-------------|-------------|--------|----------------|
| MAX-CSL-AMB  | Rechargeable LED Cone Safety Light | Amber  | 4 hrs       | 26 - 40 hrs | 200gm  | 200mm Ø x 42mm |
| MAX-CSL-BLU  | Rechargeable LED Cone Safety Light | Blue   | 4 hrs       | 26 - 40 hrs | 200gm  | 200mm Ø x 42mm |
| MAX-CSL-RED  | Rechargeable LED Cone Safety Light | Red    | 4 hrs       | 26 - 40 hrs | 200gm  | 200mm Ø x 42mm |