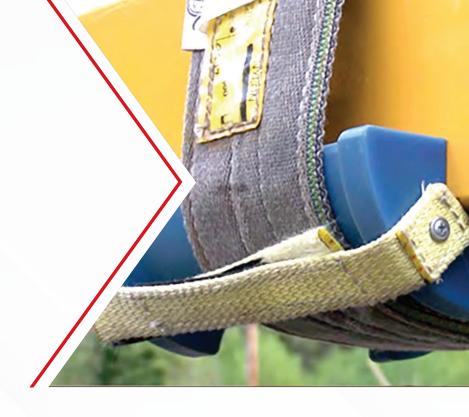

#### SlingGuard Magnetic Edge Protector

The SlingGuard Magnetic Edge Protectors have embedded magnets to simplify placement on metal loads. These magnets are slightly recessed to prevent their damage and ensure a connection without scratching the painted load surface.

#### Medium Duty Magnetic Edge Protector

Medium Duty Edge Protectors are ideal for use with all synthetic web slings.

| Heavy | v Duty                                  | / Mag | netic  | Edge | <b>Protector</b> |
|-------|-----------------------------------------|-------|--------|------|------------------|
| 11001 | , ,,,,,,,,,,,,,,,,,,,,,,,,,,,,,,,,,,,,, | 17109 | 110110 | Loge | 1 10100101       |

Heavy Duty Edge Protectors are designed for the high pressure needs of wire rope and chain slings but can be used with synthetic slings.