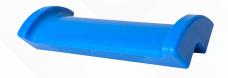

#### Grooved Magnetic Edge Protector (0.5" Groove)

Grooved units securely fit the flanges of an "I-Beam" or the edge of a steel plate.