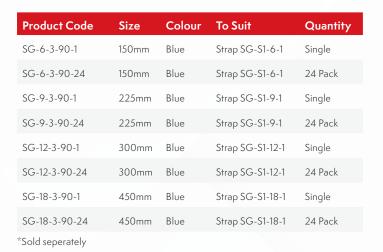

#### SlingGuard Magnetic Edge Protector

The SlingGuard Magnetic Edge Protectors have embedded magnets to simplify placement on metal loads. These magnets are slightly recessed to prevent their damage and ensure a connection without scratching the painted load surface.

\*Sold seperately