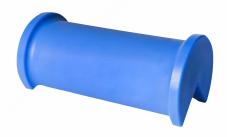

#### Coil SlingGuard Magnetic Edge Protector

Coil units allow for a secure protector fit within the centre and on top of a steel coil. They can be used with wire rope and chain slings and are designed specifically to be used when lifting loads through a bore hole.

SlingGuard Centre Coil Magnetic Edge Protectors are designed to be used INSIDE the bore or the centre of a steel coil. The horizontal surface of the centre coil unit is convex and fits the inside of a coil.

SlingGuard Top Coil Magnetic Edge Protectors are designed for THE TOP of the steel coil. Both the horizontal and vertical surfaces are flat, neither surface is curved.

| B 1 (C)             | B                 | 6.1    | T C ''          |          |
|---------------------|-------------------|--------|-----------------|----------|
| Product Code        | Description       | Colour | To Suit         | Quantity |
| SG-6-3-270 C TOP-1  | 150mm Top Coil    | Blue   | Strap SG-S2-6-2 | Single   |
| SG-6-3-270 C TOP-24 | 150mm Top Coil    | Blue   | Strap SG-S2-6-2 | 24 Pack  |
| SG-6-3-270 C CTR-1  | 150mm Centre Coil | Blue   | Strap SG-S2-6-2 | Single   |
| SG-6-3-270 C CTR-24 | 150mm Centre Coil | Blue   | Strap SG-S2-6-2 | 24 Pack  |
|                     |                   |        |                 |          |