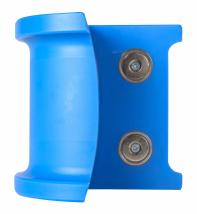

#### SlingGuard Magnetic Edge Protector

The SlingGuard Magnetic Edge Protectors have embedded magnets to simplify placement on metal loads. These magnets are slightly recessed to prevent their damage and ensure a connection without scratching the painted load surface.

#### Replacement Edge Protector Magnet

Magnets to suit Edge Protectors.

| Product Code | Size  | Colour |
|--------------|-------|--------|
| SG-M-25      | Small | Silver |
| SG-M-32      | Large | Silver |