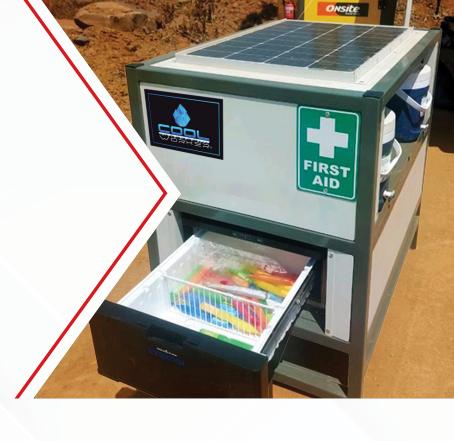

## Mobile Hydration Station

SKU: CW-HS01

The Solar Powered Mobile Hydration Station by CoolWorker offers a superior solution for hydrating workers operating under the extreme Australian sun. It comes with a 40ltr fridge/freezer ensuring a constant supply of chilled refreshments for your personnel in remote job locations. The small footprint allows easy transport between sites.

The Hydration Station comes with a 12v 200 amp hour battery. It is charged by a solar panel mounted on top, backed by a Victron charger and MPPT.

| SKU     | Description                                          | Dimensions               | Battery                                    |
|---------|------------------------------------------------------|--------------------------|--------------------------------------------|
| CW-HS01 | Coolworker Solar Powered<br>Mobile Hydration Station | 1200 x 600 x<br>1100mm H | 12v 200 amp hour, Victron charger and MPPT |