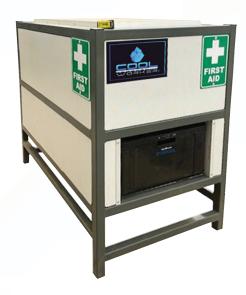

## Mobile Hydration Station

SKU: CW-HS01

The Solar Powered Mobile Hydration Station by CoolWorker offers a superior solution for hydrating workers operating under the extreme Australian sun. It comes with a 40ltr fridge/freezer ensuring a constant supply of chilled refreshments for your personnel in remote job locations. The small footprint allows easy transport between sites.

The Hydration Station comes with a 12v 200 amp hour battery. It is charged by a solar panel mounted on top, backed by a Victron charger and MPPT.

| SKU     | Description                                          | Dimensions               | Battery                                    |
|---------|------------------------------------------------------|--------------------------|--------------------------------------------|
| CW-HS01 | Coolworker Solar Powered<br>Mobile Hydration Station | 1200 x 600 x<br>1100mm H | 12v 200 amp hour, Victron charger and MPPT |