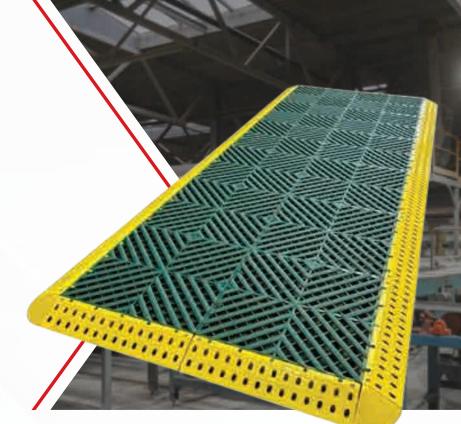

## Modular Workshop **Flooring**

Our new lightweight, modular flooring system is perfect for walkway delineation, in heavy workshops where dust, dirt, and liquids are a common theme. With its anti-slip surface, open mesh design, it is an economical and practical replacement for painted walkways.

## **FEATURES**

- Anti-slip
- 10 tonne load rating
- Can be fixed permanently
- Clean with pressure washer

• No drying time (like paint)

Hi-viz yellow edging

- Lightweight for easy install
- Any size and shape can be made