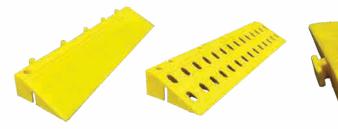

MAX-ASFT03

MAX-ASFT02

MAX-ASFT04

MAX-ASFT01

| Product Code | Description                                                  | Colour | Size         | Weight | Price <sup>*</sup> |
|--------------|--------------------------------------------------------------|--------|--------------|--------|--------------------|
| MAX-ASFT01   | Anti-slip Floor Tile, Open Mesh Style                        | Green  | 400x400x40mm | 730g   | \$13.85            |
| MAX-ASFT02   | Anti-slip Floor Tile Edge, Open Mesh Style, Female Connector | Yellow | 400x40mm     | 70g    | \$3.90             |
| MAX-ASFT03   | Anti-slip Floor Tile Edge, Open Mesh Style, Male Connector   | Yellow | 400x40mm     | 70g    | \$3.90             |
| MAX-ASFT04   | Anti-Slip Floor Tile Corner Edge Piece, To Suit 40mm H       | Yellow |              |        | \$1.80             |