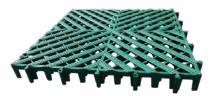

MAX-ASFT03

MAX-ASFT02

MAX-ASFT04

MAX-ASFT01

| Product Code | Description                                                  | Colour | Size         | Weight | Price <sup>*</sup> |
|--------------|--------------------------------------------------------------|--------|--------------|--------|--------------------|
| MAX-ASFT01   | Anti-slip Floor Tile, Open Mesh Style                        | Green  | 400x400x40mm | 730g   | \$13.85            |
| MAX-ASFT02   | Anti-slip Floor Tile Edge, Open Mesh Style, Female Connector | Yellow | 400x40mm     | 70g    | \$3.90             |
| MAX-ASFT03   | Anti-slip Floor Tile Edge, Open Mesh Style, Male Connector   | Yellow | 400x40mm     | 70g    | \$3.90             |
| MAX-ASFT04   | Anti-Slip Floor Tile Corner Edge Piece, To Suit 40mm H       | Yellow |              |        | \$1.80             |