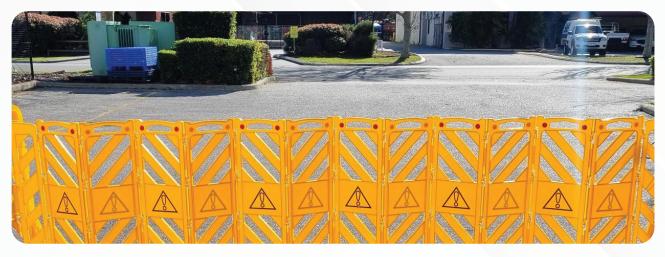

## **Expanding Barrier**

The Portable Barrier is suitable for indoor and outdoor use.

This Portable Barrier is simple to use. Lightweight design allows for easy expansion and retraction where required. A must for any worksite as its use is flexible. Made functional and durable it takes up minimal storage space and can withstand rough conditions. Considering safety always, Accumax has ensured the product is non-conductive polytheylene.

## **FEATURES**

- » Can be used in both indoor and outdoor applications
- » Set this barrier in either a straight, curved or circular position
- » Non-conductive polyethylene construction provides additional safety when power tools or other electrical sources are present
- » Comes with reflectors
- » 16 articulating panels
- » 4 locking straps secure the barrier closed
- » 2 wheels make it easy to move around

The barrier can be set up in either a straight or curved position.

Our Expanding Barrier folds to a slim footprint for convenient transport and storage.

| Specifications |                             |
|----------------|-----------------------------|
| Product Code   | EB39-Y                      |
| Material       | Non-conductive polyethylene |
| Size           | Expands to 3.9 metres       |
| Height         | 1000mm                      |
| Weight         | 16.2kg                      |