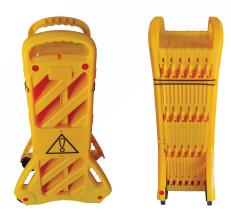

## **FEATURES**

- » Can be used in both indoor and outdoor applications
- » Set this barrier in either a straight, curved or circular position
- » Non-conductive polyethylene construction provides additional safety when power tools or other electrical sources are present
- » Comes with reflectors
- » 16 articulating panels
- » 4 locking straps secure the barrier closed
- » 2 wheels make it easy to move around

The barrier can be set up in either a straight or curved position.

Our Expanding Barrier folds to a slim footprint for convenient transport and storage.

| Specifications |                             |
|----------------|-----------------------------|
| Product Code   | EB39-Y                      |
| Material       | Non-conductive polyethylene |
| Size           | Expands to 3.9 metres       |
| Height         | 1000mm                      |
| Weight         | 16.2kg                      |