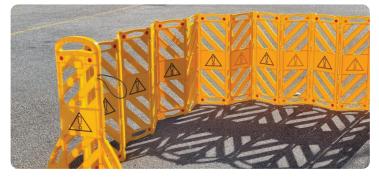

## **FEATURES**

- » Can be used in both indoor and outdoor applications
- » Set this barrier in either a straight, curved or circular position
- » Non-conductive polyethylene construction provides additional safety when power tools or other electrical sources are present
- » Comes with reflectors
- » 16 articulating panels
- » 4 locking straps secure the barrier closed
- » 2 wheels make it easy to move around

The barrier can be set up in either a straight or curved position.

Our Expanding Barrier folds to a slim footprint for convenient transport and storage.

| Specifications |                             |
|----------------|-----------------------------|
| Product Code   | EB39-Y                      |
| Material       | Non-conductive polyethylene |
| Size           | Expands to 3.9 metres       |
| Height         | 1000mm                      |
| Weight         | 16.2kg                      |