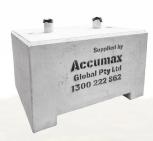

## CONCRETE BOLLARD SIGN BLOCKS

POST HOLE: 1

1000 x 600 x 600mm **DIMENSIONS:** 

WEIGHT: 900kg PRODUCT CODE: MAX-CBB01

**POST HOLE:** 

**DIMENSIONS:** 500 x 500 x 400mm

WEIGHT: 250ka PRODUCT CODE: MAX-CBB02

**POST HOLE:** 

**DIMENSIONS:** 1000 x 600 x 600mm

900kg WEIGHT: PRODUCT CODE: MAX-CBB03

Our CONCRETE BOLLARD SIGN BLOCKS are perfect for you to attach your permanent or temporary signs. The blocks are designed to withstand harsh Australian conditions, making them extremely durable and robust.