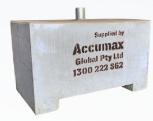

## CONCRETE BOLLARD SIGN BLOCKS

POST HOLE: 1

1000 x 600 x 600mm **DIMENSIONS:** 

WEIGHT: 900kg PRODUCT CODE: MAX-CBB01

**POST HOLE:** 

**DIMENSIONS:** 500 x 500 x 400mm

WEIGHT: 250ka PRODUCT CODE: MAX-CBB02

**POST HOLE:** 

**DIMENSIONS:** 1000 x 600 x 600mm

900kg WEIGHT: PRODUCT CODE: MAX-CBB03

Our CONCRETE BOLLARD SIGN BLOCKS are perfect for you to attach your permanent or temporary signs. The blocks are designed to withstand harsh Australian conditions, making them extremely durable and robust.