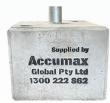

## CONCRETE BOLLARD SIGN BLOCKS

POST HOLE: 1

1000 x 600 x 600mm **DIMENSIONS:** 

WEIGHT: 900kg PRODUCT CODE: MAX-CBB01

**POST HOLE:** 

**DIMENSIONS:** 500 x 500 x 400mm

WEIGHT: 250ka PRODUCT CODE: MAX-CBB02

**POST HOLE:** 

**DIMENSIONS:** 1000 x 600 x 600mm

900kg WEIGHT: PRODUCT CODE: MAX-CBB03

Our CONCRETE BOLLARD SIGN BLOCKS are perfect for you to attach your permanent or temporary signs. The blocks are designed to withstand harsh Australian conditions, making them extremely durable and robust.