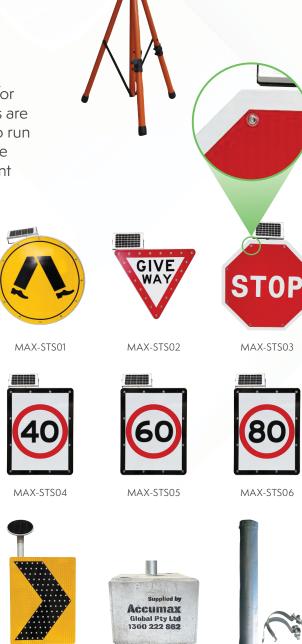

## **FEATURES**

- Solar charging (8 hours) or can be manually charged
- Will run for 7 days once fully charged
- Includes a day/night override switch

| Product Code | Description                                     |
|--------------|-------------------------------------------------|
| MAX-STS01    | Pedestrian Solar Traffic Sign                   |
| MAX-STS02    | Solar Triangle Traffic Sign                     |
| MAX-STS03    | Solar Stop Traffic Sign                         |
| MAX-STS04    | Solar Speed Limit Traffic Sign — 40             |
| MAX-STS05    | Solar Speed Limit Traffic Sign — 60             |
| MAX-STS06    | Solar Speed Limit Traffic Sign — 80             |
| MAX-STS07    | Chevron Solar Warning Sign                      |
| MAX-CBB02    | Relocatable Concrete Sign Block — 500x500x400mm |
| POST50       | 3.25 Mtr Galv Post 50 N/B — 60mm OD             |
| ARC060       | Bracket with bolt                               |