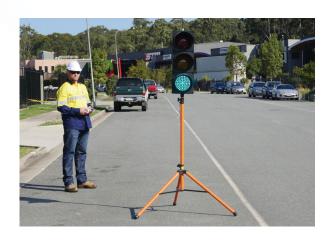

## **Tripod Traffic Light**

- Ultra low power consumption
- Easy transportation
- Lightweight & compact
- Set up in seconds
- Radio controller for programming

PRODUCT CODE: MAX-STS09