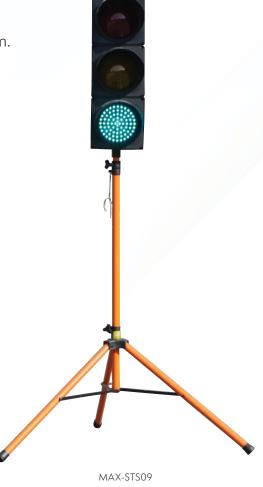

## **Tripod Traffic Light**

- Ultra low power consumption
- Easy transportation
- Lightweight & compact
- Set up in seconds
- Radio controller for programming

PRODUCT CODE: MAX-STS09