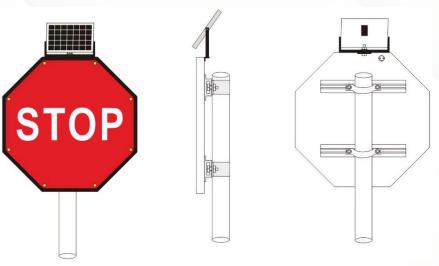

## **FEATURES**

- Solar charging (8 hours) or can be manually charged
- Will run for 7 days once fully charged
- Includes a day/night override switch

| Specifications      |                                                                       |                     |                              |
|---------------------|-----------------------------------------------------------------------|---------------------|------------------------------|
| Size                | 800x800x65mm                                                          | LED Color           | Yellow or customer requested |
| Solar Panel         | External 12V/5W imported monocrystalline silicon solar glass laminate | Battery             | Lithium 5AH 1pc 7.4V         |
| Material            | 1.5mm thick aluminium plate and circular dedicated aluminium frame    | LED service life    | ≥ 100000 hours               |
| Half value angle    | > 30°                                                                 | Working temperature | -25°C ~ 65°C                 |
| Protection level    | ≥ IP54                                                                | LED Quantity        | 8pcs                         |
| LED brightness      | 8000MCD per LED                                                       | Visual Distance     | >1000m at nighttime          |
| Reflective film     | 3M ultra strong reflective film, yellow bottom film, black pattern    |                     |                              |
| Auto-light control  | Only work at night                                                    | Working Mode        | Flashing                     |
| Installation method | Equipped with 2 sets of clamp screws in the back slot                 | Warranty            | 1 year                       |
| Packing detail      | 2pcs/ctn; Net Weight: 15Kg; Gross Weight: 16Kg; Carton: 88x88x23cm    |                     |                              |