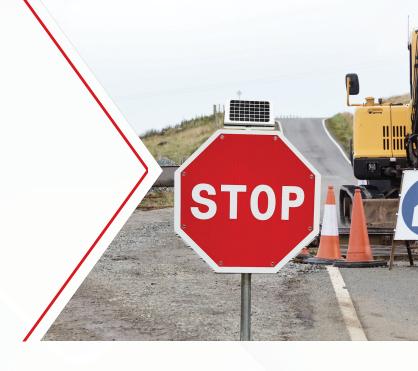

## Solar Stop Traffic Sign

**SKU:** MAX-STS03

## **FEATURES**

- Solar charging (8 hours) or can be manually charged
- Will run for 7 days once fully charged
- Includes a day/night override switch

| Specifications      |                                                                       |                     |                              |
|---------------------|-----------------------------------------------------------------------|---------------------|------------------------------|
| Size                | 800x800x65mm                                                          | LED Color           | Yellow or customer requested |
| Solar Panel         | External 12V/5W imported monocrystalline silicon solar glass laminate | Battery             | Lithium 5AH 1pc 7.4V         |
| Material            | 1.5mm thick aluminium plate and circular dedicated aluminium frame    | LED service life    | ≥ 100000 hours               |
| Half value angle    | > 30°                                                                 | Working temperature | -25°C ~ 65°C                 |
| Protection level    | ≥ IP54                                                                | LED Quantity        | 8pcs                         |
| LED brightness      | 8000MCD per LED                                                       | Visual Distance     | >1000m at nighttime          |
| Reflective film     | 3M ultra strong reflective film, yellow bottom film, black pattern    |                     |                              |
| Auto-light control  | Only work at night                                                    | Working Mode        | Flashing                     |
| Installation method | Equipped with 2 sets of clamp screws in the back slot                 | Warranty            | 1 year                       |
| Packing detail      | 2pcs/ctn; Net Weight: 15Kg; Gross Weight: 16Kg; Carton: 88x88x23cm    |                     |                              |