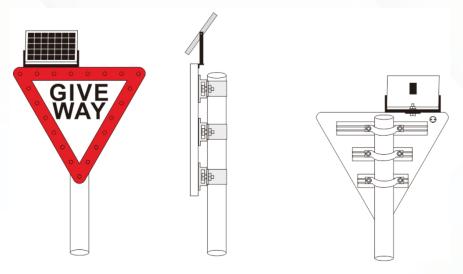

## **FEATURES**

- Solar charging (8 hours) or can be manually charged
- Will run for 7 days once fully charged
- Includes a day/ night override switch

| Specifications Specification Specificatio |                                                                       |                     |                              |
|--------------------------------------------------------------------------------------------------------------------------------------------------------------------------------------------------------------------------------------------------------------------------------------------------------------------------------------------------------------------------------------------------------------------------------------------------------------------------------------------------------------------------------------------------------------------------------------------------------------------------------------------------------------------------------------------------------------------------------------------------------------------------------------------------------------------------------------------------------------------------------------------------------------------------------------------------------------------------------------------------------------------------------------------------------------------------------------------------------------------------------------------------------------------------------------------------------------------------------------------------------------------------------------------------------------------------------------------------------------------------------------------------------------------------------------------------------------------------------------------------------------------------------------------------------------------------------------------------------------------------------------------------------------------------------------------------------------------------------------------------------------------------------------------------------------------------------------------------------------------------------------------------------------------------------------------------------------------------------------------------------------------------------------------------------------------------------------------------------------------------------|-----------------------------------------------------------------------|---------------------|------------------------------|
| Size                                                                                                                                                                                                                                                                                                                                                                                                                                                                                                                                                                                                                                                                                                                                                                                                                                                                                                                                                                                                                                                                                                                                                                                                                                                                                                                                                                                                                                                                                                                                                                                                                                                                                                                                                                                                                                                                                                                                                                                                                                                                                                                           | 750x750x150mm                                                         | LED Color           | Yellow or customer requested |
| Solar Panel                                                                                                                                                                                                                                                                                                                                                                                                                                                                                                                                                                                                                                                                                                                                                                                                                                                                                                                                                                                                                                                                                                                                                                                                                                                                                                                                                                                                                                                                                                                                                                                                                                                                                                                                                                                                                                                                                                                                                                                                                                                                                                                    | External 12V/5W imported monocrystalline silicon solar glass laminate | Battery             | Lithium 5AH 1pc 7.4V         |
| Material                                                                                                                                                                                                                                                                                                                                                                                                                                                                                                                                                                                                                                                                                                                                                                                                                                                                                                                                                                                                                                                                                                                                                                                                                                                                                                                                                                                                                                                                                                                                                                                                                                                                                                                                                                                                                                                                                                                                                                                                                                                                                                                       | 1.5mm thick aluminium plate and circular dedicated aluminium frame    | LED service life    | ≥ 100000 hours               |
| Half value angle                                                                                                                                                                                                                                                                                                                                                                                                                                                                                                                                                                                                                                                                                                                                                                                                                                                                                                                                                                                                                                                                                                                                                                                                                                                                                                                                                                                                                                                                                                                                                                                                                                                                                                                                                                                                                                                                                                                                                                                                                                                                                                               | >30°                                                                  | Working temperature | -25°C ~ 65°C                 |
| Protection level                                                                                                                                                                                                                                                                                                                                                                                                                                                                                                                                                                                                                                                                                                                                                                                                                                                                                                                                                                                                                                                                                                                                                                                                                                                                                                                                                                                                                                                                                                                                                                                                                                                                                                                                                                                                                                                                                                                                                                                                                                                                                                               | ≥ IP54                                                                | LED Quantity        | 21pcs                        |
| LED brightness                                                                                                                                                                                                                                                                                                                                                                                                                                                                                                                                                                                                                                                                                                                                                                                                                                                                                                                                                                                                                                                                                                                                                                                                                                                                                                                                                                                                                                                                                                                                                                                                                                                                                                                                                                                                                                                                                                                                                                                                                                                                                                                 | 8000MCD per LED                                                       | Visual Distance     | >1000m at nighttime          |
| Reflective film                                                                                                                                                                                                                                                                                                                                                                                                                                                                                                                                                                                                                                                                                                                                                                                                                                                                                                                                                                                                                                                                                                                                                                                                                                                                                                                                                                                                                                                                                                                                                                                                                                                                                                                                                                                                                                                                                                                                                                                                                                                                                                                | 3M ultra strong reflective film, yellow bottom film, black pattern    |                     |                              |
| Auto-light control                                                                                                                                                                                                                                                                                                                                                                                                                                                                                                                                                                                                                                                                                                                                                                                                                                                                                                                                                                                                                                                                                                                                                                                                                                                                                                                                                                                                                                                                                                                                                                                                                                                                                                                                                                                                                                                                                                                                                                                                                                                                                                             | Only work at night                                                    | Working Mode        | Flashing                     |
| Installation method                                                                                                                                                                                                                                                                                                                                                                                                                                                                                                                                                                                                                                                                                                                                                                                                                                                                                                                                                                                                                                                                                                                                                                                                                                                                                                                                                                                                                                                                                                                                                                                                                                                                                                                                                                                                                                                                                                                                                                                                                                                                                                            | Equipped with 3 sets of clamp screws in the back slot                 | Warranty            | 1 year                       |
| Packing detail                                                                                                                                                                                                                                                                                                                                                                                                                                                                                                                                                                                                                                                                                                                                                                                                                                                                                                                                                                                                                                                                                                                                                                                                                                                                                                                                                                                                                                                                                                                                                                                                                                                                                                                                                                                                                                                                                                                                                                                                                                                                                                                 | 2pcs/ctn; Net Weight: 15Kg; Gross Weight: 16Kg; Carton: 83x76x20cm    |                     |                              |