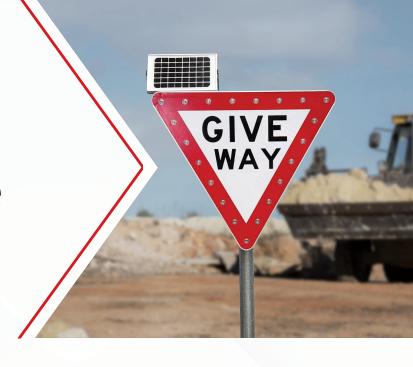

## Solar Triangle Traffic Sign

SKU: MAX-STS02

## **FEATURES**

- Solar charging (8 hours) or can be manually charged
- Will run for 7 days once fully charged
- Includes a day/ night override switch

| Specifications Specification Specificatio |                                                                       |                     |                              |
|--------------------------------------------------------------------------------------------------------------------------------------------------------------------------------------------------------------------------------------------------------------------------------------------------------------------------------------------------------------------------------------------------------------------------------------------------------------------------------------------------------------------------------------------------------------------------------------------------------------------------------------------------------------------------------------------------------------------------------------------------------------------------------------------------------------------------------------------------------------------------------------------------------------------------------------------------------------------------------------------------------------------------------------------------------------------------------------------------------------------------------------------------------------------------------------------------------------------------------------------------------------------------------------------------------------------------------------------------------------------------------------------------------------------------------------------------------------------------------------------------------------------------------------------------------------------------------------------------------------------------------------------------------------------------------------------------------------------------------------------------------------------------------------------------------------------------------------------------------------------------------------------------------------------------------------------------------------------------------------------------------------------------------------------------------------------------------------------------------------------------------|-----------------------------------------------------------------------|---------------------|------------------------------|
| Size                                                                                                                                                                                                                                                                                                                                                                                                                                                                                                                                                                                                                                                                                                                                                                                                                                                                                                                                                                                                                                                                                                                                                                                                                                                                                                                                                                                                                                                                                                                                                                                                                                                                                                                                                                                                                                                                                                                                                                                                                                                                                                                           | 750x750x150mm                                                         | LED Color           | Yellow or customer requested |
| Solar Panel                                                                                                                                                                                                                                                                                                                                                                                                                                                                                                                                                                                                                                                                                                                                                                                                                                                                                                                                                                                                                                                                                                                                                                                                                                                                                                                                                                                                                                                                                                                                                                                                                                                                                                                                                                                                                                                                                                                                                                                                                                                                                                                    | External 12V/5W imported monocrystalline silicon solar glass laminate | Battery             | Lithium 5AH 1pc 7.4V         |
| Material                                                                                                                                                                                                                                                                                                                                                                                                                                                                                                                                                                                                                                                                                                                                                                                                                                                                                                                                                                                                                                                                                                                                                                                                                                                                                                                                                                                                                                                                                                                                                                                                                                                                                                                                                                                                                                                                                                                                                                                                                                                                                                                       | 1.5mm thick aluminium plate and circular dedicated aluminium frame    | LED service life    | ≥ 100000 hours               |
| Half value angle                                                                                                                                                                                                                                                                                                                                                                                                                                                                                                                                                                                                                                                                                                                                                                                                                                                                                                                                                                                                                                                                                                                                                                                                                                                                                                                                                                                                                                                                                                                                                                                                                                                                                                                                                                                                                                                                                                                                                                                                                                                                                                               | >30°                                                                  | Working temperature | -25°C ~ 65°C                 |
| Protection level                                                                                                                                                                                                                                                                                                                                                                                                                                                                                                                                                                                                                                                                                                                                                                                                                                                                                                                                                                                                                                                                                                                                                                                                                                                                                                                                                                                                                                                                                                                                                                                                                                                                                                                                                                                                                                                                                                                                                                                                                                                                                                               | ≥ IP54                                                                | LED Quantity        | 21pcs                        |
| LED brightness                                                                                                                                                                                                                                                                                                                                                                                                                                                                                                                                                                                                                                                                                                                                                                                                                                                                                                                                                                                                                                                                                                                                                                                                                                                                                                                                                                                                                                                                                                                                                                                                                                                                                                                                                                                                                                                                                                                                                                                                                                                                                                                 | 8000MCD per LED                                                       | Visual Distance     | >1000m at nighttime          |
| Reflective film                                                                                                                                                                                                                                                                                                                                                                                                                                                                                                                                                                                                                                                                                                                                                                                                                                                                                                                                                                                                                                                                                                                                                                                                                                                                                                                                                                                                                                                                                                                                                                                                                                                                                                                                                                                                                                                                                                                                                                                                                                                                                                                | 3M ultra strong reflective film, yellow bottom film, black pattern    |                     |                              |
| Auto-light control                                                                                                                                                                                                                                                                                                                                                                                                                                                                                                                                                                                                                                                                                                                                                                                                                                                                                                                                                                                                                                                                                                                                                                                                                                                                                                                                                                                                                                                                                                                                                                                                                                                                                                                                                                                                                                                                                                                                                                                                                                                                                                             | Only work at night                                                    | Working Mode        | Flashing                     |
| Installation method                                                                                                                                                                                                                                                                                                                                                                                                                                                                                                                                                                                                                                                                                                                                                                                                                                                                                                                                                                                                                                                                                                                                                                                                                                                                                                                                                                                                                                                                                                                                                                                                                                                                                                                                                                                                                                                                                                                                                                                                                                                                                                            | Equipped with 3 sets of clamp screws in the back slot                 | Warranty            | 1 year                       |
| Packing detail                                                                                                                                                                                                                                                                                                                                                                                                                                                                                                                                                                                                                                                                                                                                                                                                                                                                                                                                                                                                                                                                                                                                                                                                                                                                                                                                                                                                                                                                                                                                                                                                                                                                                                                                                                                                                                                                                                                                                                                                                                                                                                                 | 2pcs/ctn; Net Weight: 15Kg; Gross Weight: 16Kg; Carton: 83x76x20cm    |                     |                              |