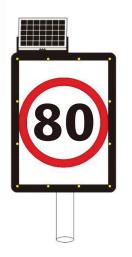

## Solar Speed Limit **Traffic Sign**

SKU: MAX-STS06

## **FEATURES**

- Solar charging (8 hours) or can be manually charged
- Will run for 7 days once fully charged
- Includes a day/night override switch

| Specifications      |                                                                       |                     |                              |
|---------------------|-----------------------------------------------------------------------|---------------------|------------------------------|
| Size                | 600x800x65mm                                                          | LED Color           | Yellow or customer requested |
| Solar Panel         | External 12V/5W imported monocrystalline silicon solar glass laminate | Battery             | Lithium 5AH 1pc 7.4V         |
| Material            | 1.5mm thick aluminium plate and circular dedicated aluminium frame    | LED service life    | ≥ 100000 hours               |
| Half value angle    | > 30°                                                                 | Working temperature | -25°C ~ 65°C                 |
| Protection level    | ≥IP54                                                                 | LED Quantity        | 12pcs                        |
| LED brightness      | 8000MCD per LED                                                       | Visual Distance     | >1000m at nighttime          |
| Reflective film     | 3M ultra strong reflective film, yellow bottom film, black pattern    |                     |                              |
| Auto-light control  | Only work at night                                                    | Working Mode        | Flashing                     |
| Installation method | Equipped with 2 sets of clamp screws in the back slot                 | Warranty            | 1 year                       |
| Packing detail      | 2pcs/ctn; Net Weight: 15Kg; Gross Weight: 16Kg; Carton: 88x88x23cm    |                     |                              |