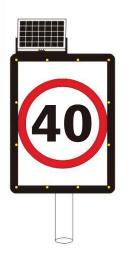

## Solar Speed Limit **Traffic Sign**

SKU: MAX-STS04

## **FEATURES**

- Solar charging (8 hours) or can be manually charged
- Will run for 7 days once fully charged
- Includes a day/night override switch

| Specifications      |                                                                       |                     |                              |
|---------------------|-----------------------------------------------------------------------|---------------------|------------------------------|
| Size                | 600x800x65mm                                                          | LED Color           | Yellow or customer requested |
| Solar Panel         | External 12V/5W imported monocrystalline silicon solar glass laminate | Battery             | Lithium 5AH 1pc 7.4V         |
| Material            | 1.5mm thick aluminium plate and circular dedicated aluminium frame    | LED service life    | ≥ 100000 hours               |
| Half value angle    | > 30°                                                                 | Working temperature | -25°C ~ 65°C                 |
| Protection level    | ≥IP54                                                                 | LED Quantity        | 12pcs                        |
| LED brightness      | 8000MCD per LED                                                       | Visual Distance     | >1000m at nighttime          |
| Reflective film     | 3M ultra strong reflective film, yellow bottom film, black pattern    |                     |                              |
| Auto-light control  | Only work at night                                                    | Working Mode        | Flashing                     |
| Installation method | Equipped with 2 sets of clamp screws in the back slot                 | Warranty            | 1 year                       |
| Packing detail      | 2pcs/ctn; Net Weight: 15Kg; Gross Weight: 16Kg; Carton: 88x88x23cm    |                     |                              |