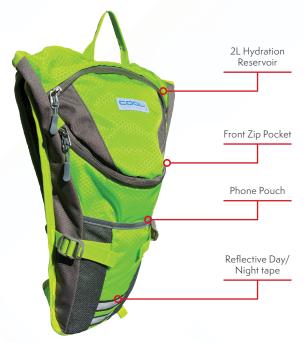

## **2L Hydration** Backpack

SKU: CW-2LHBPO, CW-2LHBPY

The CoolWorker 2L High-Visibility Hydration Backpack with reflective Day/Night tape is supplied with a 2L hydration reservoir. The slim-line twin-compartment design provides enough room for your phone, keys, and smaller accessories yet remains small enough not to be bulky when in use.

## **FEATURES**

- Includes a premium 2L TPU hydration reservoir
- Twin compartment slimline design
- Reflective Day/Night tape increases visibility and safety
- Dual shoulder duct hydration tube ports
- Action Back Extreme padded harness system
- Vented mesh shoulder straps improve airflow
- Sternum strap for increased pack stability
- Front zip pocket with phone pouch