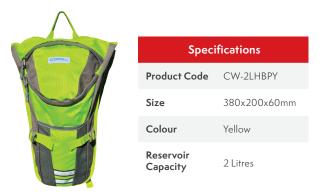

CCUMAX

| Specifications        |              |
|-----------------------|--------------|
| Product Code          | CW-2LHBPO    |
| Size                  | 380x200x60mm |
| Colour                | Orange       |
| Reservoir<br>Capacity | 2 Litres     |