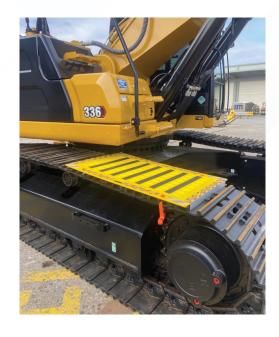

Mats

Our Dozer Maintenance Mats are available in three sizes to match the specific needs of your machinery. Made of heavy-duty composite materials, they are designed to withstand the weight and wear and tear associated with heavy construction equipment.

## **Benefits**

- Provision of a protective barrier between the equipment's tracks and the ground. This prevents damage to ground service by distributing the weight of the dozer's tracks over a larger area.
- Creation of a safe work environment by reducing the risk of accidents caused by slippery or uneven surfaces.
- Efficient maintenance and repair time as they provide a stable surface for access to the undercarriage, making it easier to perform tasks safely and efficiently.
- Environmental protection by helping to contain spills or leaks of fluids, preventing contaminants from entering the ground.