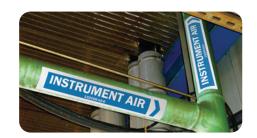

### **CUSTOM PIPE MARKERS**

### **CUSTOM PIPE MARKERS**

With the many and varied projects that are happening today, the need for customised pipe marker labels to ensure correct pipe identification is imperative. Accumax Pipe Marker labels are manufactured from a durable, high-tac vinyl material using UV stable inks and are suitable

for both indoor and outdoor use. Simply peel the pipe marker label from the backing sheet and place in position on the pipe.

Our experienced team will assist you, from initial design (for custom pipe marker labels), through to proofs for your approval. We will then priority despatch them to you to avoid costly delays on big projects.