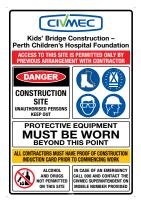

# **Cutom Signs to Suit Metal A-Frame**

A-Frame allows the messages to be seen from both sides. Suited on walkways or open spaces where workers and pedestrians come from different directions.

Accumax Global can provide Custom Signs to suit your Double Sided Metal A-Frame Signs!