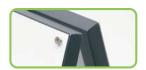

### **DOUBLE SIDED METAL A-FRAME**

### **DOUBLE SIDED METAL A-FRAME**

A-Frame signs are used for temporary safety messages needed at your job site.

Carry Handle

Heavy Duty Hinge

Removable Sign Panel

Wheels (for 1200 x 900)

# **Cutom Signs to Suit Metal A-Frame**

A-Frame allows the messages to be seen from both sides. Suited on walkways or open spaces where workers and pedestrians come from different directions.

Accumax Global can provide Custom Signs to suit your Double Sided Metal A-Frame Signs!