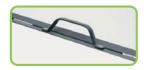

### **DOUBLE SIDED METAL A-FRAME**

A-Frame signs are used for temporary safety messages needed at your job site.

Carry Handle

Heavy Duty Hinge

Removable Sign Panel

Wheels (for 1200 x 900)