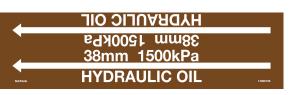

### **CUSTOM PIPE MARKERS**

### **CUSTOM PIPE MARKERS**

With the many and varied projects that are happening today, the need for customised pipe marker labels to ensure correct pipe identification is imperative. Accumax Pipe Marker labels are manufactured from a durable, high-tac vinyl material using UV stable inks and are suitable

for both indoor and outdoor use. Simply peel the pipe marker label from the backing sheet and place in position on the pipe.

Our experienced team will assist you, from initial design (for custom pipe marker labels), through to proofs for your approval. We will then priority despatch them to you to avoid costly delays on big projects.

### Any size, any text, any colour!

| Acids / Alkalis | WHITE TEXT ON LILAC        |
|-----------------|----------------------------|
| Air             | WHITE TEXT ON AQUA         |
| Communications  | BLACK TEXT ON WHITE        |
| Electrical      | BLACK TEXT ON ORANGE       |
| Fire Protection | WHITE TEXT ON SIGNAL RED   |
| Gases           | BLACK TEXT ON SAND         |
| Medical Gases   | WHITE TEXT ON HARBOUR BLUE |
| Miscellaneous   | WHITE TEXT ON BLACK        |
| Oils            | WHITE TEXT ON GOLDEN TAN   |
| Steam           | BLACK TEXT ON SILVER GREY  |
| Water           | WHITE TEXT ON JADE         |
| User Defined    | YOUR CHOIGE OF COLOUR      |