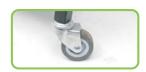

### **DOUBLE SIDED METAL A-FRAME**

A-Frame signs are used for temporary safety messages needed at your job site.

Carry Handle

Heavy Duty Hinge

Removable Sign Panel

Wheels (for 1200 x 900)