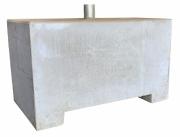

MAX-CBB01

MAX-CBB03

| Product Code | Post Hole | Description                  | Dimensions |
|--------------|-----------|------------------------------|------------|
| MAX-CBB01    | 1         | 1000mm W x 600mm H x 600mm D | 900kg      |
| MAX-CBB02    | 1         | 500mm W x 500mm H x 400mm D  | 250kg      |
| MAX-CBB03    | 2         | 1000mm W x 600mm H x 600mm D | 900kg      |
| MAX-CBB04    | 1         | 700mm W x 500mm H x 400mm D  | 340kg      |