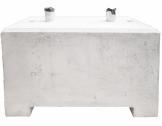

MAX-CBB01

MAX-CBB03

| Product Code | Post Hole | Description                  | Dimensions |
|--------------|-----------|------------------------------|------------|
| MAX-CBB01    | 1         | 1000mm W x 600mm H x 600mm D | 900kg      |
| MAX-CBB02    | 1         | 500mm W x 500mm H x 400mm D  | 250kg      |
| MAX-CBB03    | 2         | 1000mm W x 600mm H x 600mm D | 900kg      |
| MAX-CBB04    | 1         | 700mm W x 500mm H x 400mm D  | 340kg      |