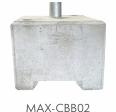

MAX-CBB01

MAX-CBB03

| Product Code | Post Hole | Description                  | Dimensions |
|--------------|-----------|------------------------------|------------|
| MAX-CBB01    | 1         | 1000mm W x 600mm H x 600mm D | 900kg      |
| MAX-CBB02    | 1         | 500mm W x 500mm H x 400mm D  | 250kg      |
| MAX-CBB03    | 2         | 1000mm W x 600mm H x 600mm D | 900kg      |
| MAX-CBB04    | 1         | 700mm W x 500mm H x 400mm D  | 340kg      |