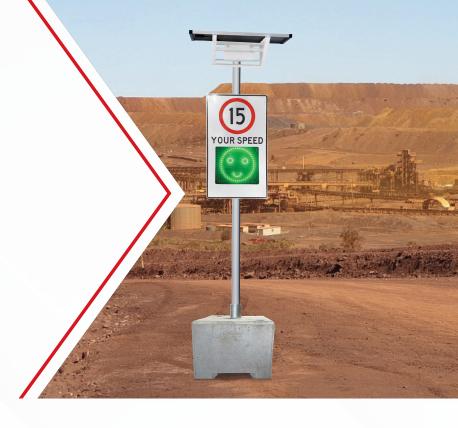

## Concrete Sign Block

Our concrete bollard sign blocks are perfect for you to attach your permanent or temporary signs. The blocks are designed to withstand harsh Australian conditions, making them extremely durable and robust.

The fork pocket makes the block portable, and the sign pole sleeve means that you can change the sign to suit the application, making the block easy to re-use.

These blocks are ideal for displaying important safety information, mounting cameras, or lights, directing traffic, and preventing access to restricted areas.